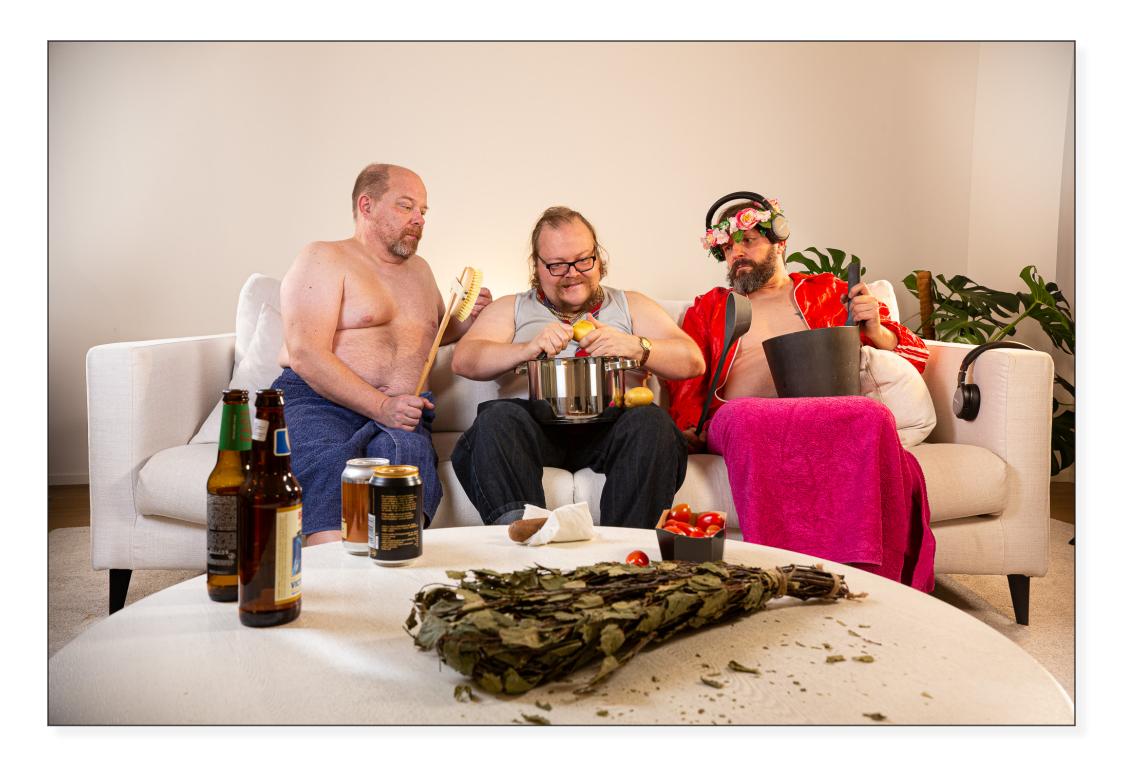

| Monday | Tuesday | Wednesday | Thursday | Friday | Saturday | Sunday |
|--------|---------|-----------|----------|--------|----------|--------|
|        |         |           |          |        |          |        |
|        |         |           |          | 1      | 2        | 3      |
|        |         |           |          |        | 1.1      |        |
| 4      | 5       | 6         | 7        | . 8    | 5019     | 10     |
|        |         |           |          | 5 11   |          |        |
| 11     | 12      | 13        | 088      | 8      | 16       | 17     |
|        | 12      | thing)    |          | 13     |          | .,     |
| 18     | 20      | 20        | 21       | 22     | 23       | 24     |
| 10     | 19      | 20        | 21       | 22     | 23       | 24     |
|        |         |           |          |        |          |        |
| 25     | 26      | 27        | 28       | 29     | 30       | 31     |